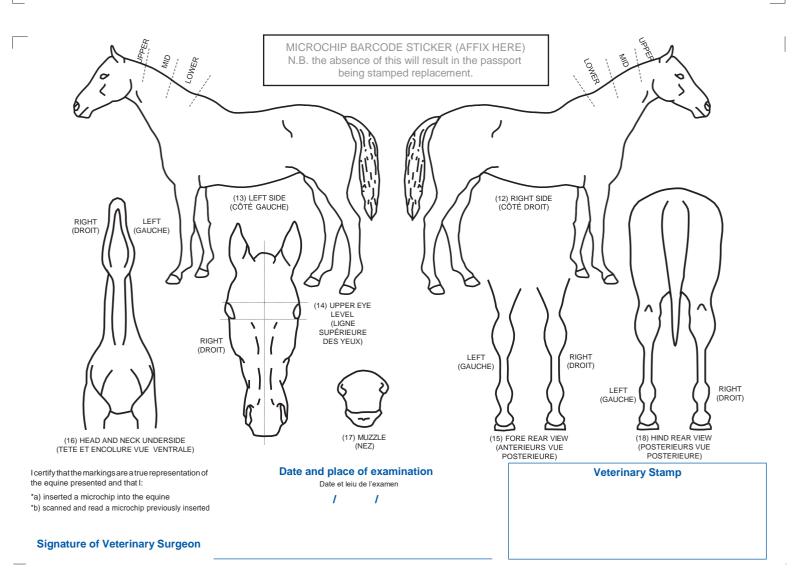

## **NON-REGISTERED EQUINE PASSPORT**

|               | PONY NAME (NOM):                     |    |       |        |                             |   |   |               |   |   |   |   |     |           |  |  |                       |  |  |  |
|---------------|--------------------------------------|----|-------|--------|-----------------------------|---|---|---------------|---|---|---|---|-----|-----------|--|--|-----------------------|--|--|--|
|               | UNIQUE EQUINE LIFE NUMBER            | -  | 8     | 2      | 6                           | 0 | 3 | 3             | 7 | 0 | 2 |   | 1   |           |  |  |                       |  |  |  |
| LEGS (JAMBES) | APPROXIMATE ADULT HEIGHT<br>(RAILLE) | SP | ECIES | (RACE) | ACE) (e.g. horse, pony etc) |   |   | COLOUR (ROBE) |   |   |   | · | SEX | EX (SEXE) |  |  | YEAR OF BIRTH (ANNEE) |  |  |  |
|               | HEAD<br>(TETE)                       |    |       |        |                             |   |   |               |   |   |   |   |     |           |  |  |                       |  |  |  |
|               | LEFT FRONT<br>(ANTERIEUR GAUCHE)     |    |       |        |                             |   |   |               |   |   |   |   |     |           |  |  |                       |  |  |  |
|               | RIGHT FRONT<br>(ANTERIEUR DROIT)     |    |       |        |                             |   |   |               |   |   |   |   |     |           |  |  |                       |  |  |  |
|               | LEFT BACK<br>(POSTERIEUR GAUCHE)     |    |       |        |                             |   |   |               |   |   |   |   |     |           |  |  |                       |  |  |  |
|               | RIGHT BACK<br>(POSTERIEUR DROIT)     |    |       |        |                             |   |   |               |   |   |   |   |     |           |  |  |                       |  |  |  |
|               | BODY<br>(CORPS)                      |    |       |        |                             |   |   |               |   |   |   |   |     |           |  |  |                       |  |  |  |
|               | ACQUIRED MARKS<br>(MARQUES ACQUISES) |    |       |        |                             |   |   |               |   |   |   |   |     |           |  |  |                       |  |  |  |