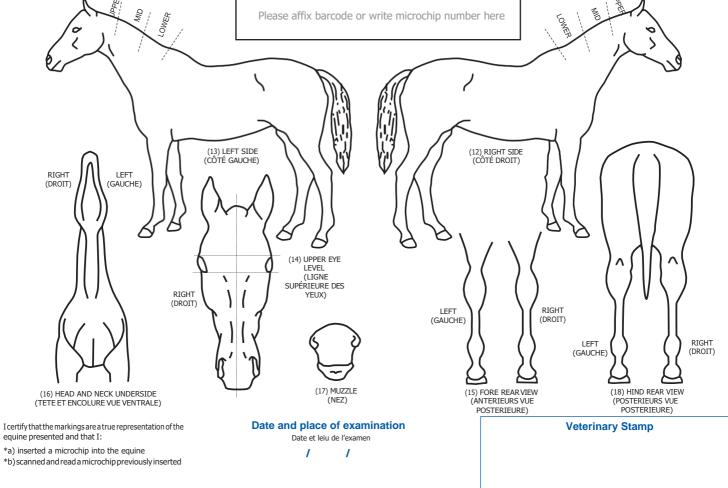

## **BRITISH RIDING PONY PASSPORT**

Γ

|  |                                                  |  | R - 8 2 6 0   SPECIES (RACE) (e.g. horse, pony etc)   British Riding Pony |  |  |  |  | 3 7 0 1<br>COLOUR (ROBE) |  |  | 1 | 1<br>s | 0<br>EX (SEXE) | YEAR OF BI | YEAR OF BIRTH (ANNEE) |  |  |
|--|--------------------------------------------------|--|---------------------------------------------------------------------------|--|--|--|--|--------------------------|--|--|---|--------|----------------|------------|-----------------------|--|--|
|  | (RAILLE)                                         |  |                                                                           |  |  |  |  |                          |  |  |   |        |                |            |                       |  |  |
|  | HEAD<br>(TETE)                                   |  |                                                                           |  |  |  |  |                          |  |  |   |        |                |            |                       |  |  |
|  | LEFT FRONT<br>(ANTERIEUR GAUCHE)                 |  |                                                                           |  |  |  |  |                          |  |  |   |        |                |            |                       |  |  |
|  | <b>RIGHT FRONT</b><br>(ANTERIEUR DROIT)          |  |                                                                           |  |  |  |  |                          |  |  |   |        |                |            |                       |  |  |
|  | LEFT BACK<br>(POSTERIEUR GAUCHE)                 |  |                                                                           |  |  |  |  |                          |  |  |   |        |                |            |                       |  |  |
|  | RIGHT BACK<br>(POSTERIEUR DROIT)                 |  |                                                                           |  |  |  |  |                          |  |  |   |        |                |            |                       |  |  |
|  | BODY (including neck)<br>(CORPS)(COMPRIS LE COU) |  |                                                                           |  |  |  |  |                          |  |  |   |        |                |            |                       |  |  |
|  | ACQUIRED MARKS<br>(MARQUES ACQUISES)             |  |                                                                           |  |  |  |  |                          |  |  |   |        |                |            |                       |  |  |
|  |                                                  |  |                                                                           |  |  |  |  |                          |  |  |   |        |                |            |                       |  |  |

Signature of Veterinary Surgeon