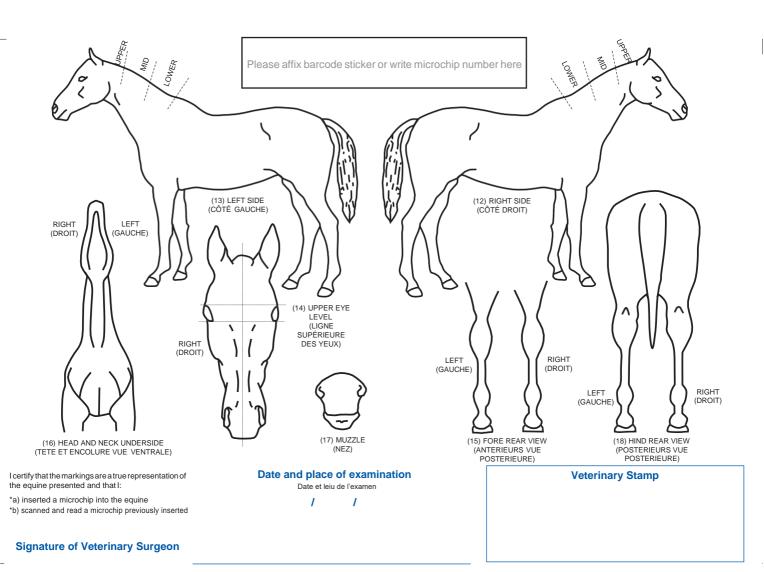

## **BRITISH RIDING PONY PASSPORT**

|               | PONY NAME (NOM):                                  |                            |  |   |             |                   |   |   |                  |  |                       |  |  |
|---------------|---------------------------------------------------|----------------------------|--|---|-------------|-------------------|---|---|------------------|--|-----------------------|--|--|
| J             | UNIQUE EQUINE LIFE NUMBER                         |                            |  | 6 | 0           | 3                 | 7 | 0 |                  |  |                       |  |  |
|               | APPROXIMATE ADULT HEIGHT<br>(RAILLE)              | SPECIES (RACE) (e.g. horse |  |   | e, pony etc | tc) COLOUR (ROBE) |   |   | \$<br>SEX (SEXE) |  | YEAR OF BIRTH (ANNEE) |  |  |
|               | HEAD<br>(TETE)                                    |                            |  |   |             |                   |   |   |                  |  |                       |  |  |
| MBES)         | LEFT FRONT<br>(ANTERIEUR GAUCHE)                  |                            |  |   |             |                   |   |   |                  |  |                       |  |  |
|               | RIGHT FRONT<br>(ANTERIEUR DROIT)                  |                            |  |   |             |                   |   |   |                  |  |                       |  |  |
| LEGS (JAMBES) | <b>LEFT BACK</b><br>(POSTERIEUR GAUCHE)           |                            |  |   |             |                   |   |   |                  |  |                       |  |  |
|               | RIGHT BACK<br>(POSTERIEUR DROIT)                  |                            |  |   |             |                   |   |   |                  |  |                       |  |  |
|               | BODY (including neck)<br>(CORPS) (COMPRIS LE COU) |                            |  |   |             |                   |   |   |                  |  |                       |  |  |
|               | ACQUIRED MARKS<br>(MARQUES ACQUISES)              |                            |  |   |             |                   |   |   |                  |  |                       |  |  |