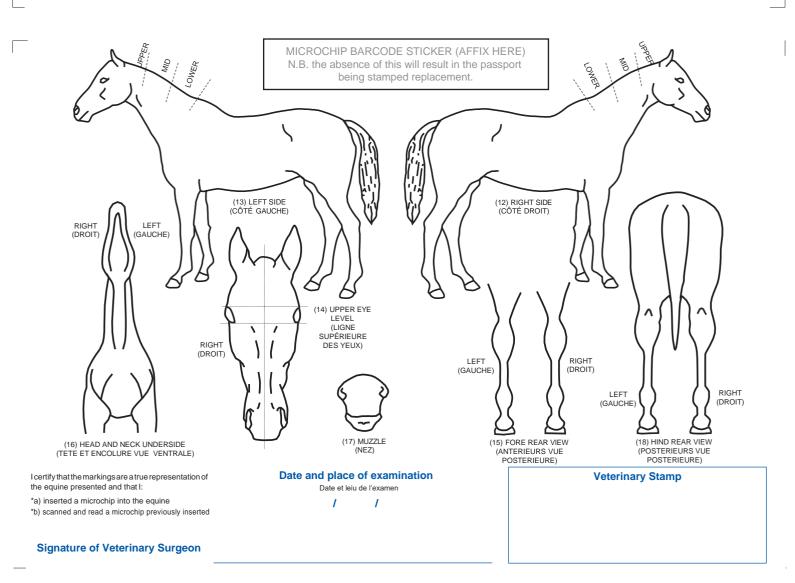

## **NON-REGISTERED EQUINE PASSPORT**

|          | ONY NAME (NOM):                                    |                          |              |            |                 |                            |   |             |               |   |            |          |        |  |      |          |             |          |
|----------|----------------------------------------------------|--------------------------|--------------|------------|-----------------|----------------------------|---|-------------|---------------|---|------------|----------|--------|--|------|----------|-------------|----------|
| U        | NIQUE EQUINE LIFE NUMBER  APPROXIMATE ADULT HEIGHT |                          | 8<br>CIES (I | 2<br>RACE) | 6<br>(e.g. bors | 0<br>e pony etc            | 3 | 7<br>COLOUE | 0<br>R (ROBE) | 2 |            | 1<br>SEX | (SEXE) |  | YEAI | R OF BII | RTH (ANI    | VFF)     |
|          | (RAILLE)                                           | SPECIES (RACE) (e.g. hor |              |            |                 | se, pony etc) COLOUR (ROBE |   |             |               |   | CEX (CEXE) |          |        |  |      |          | , , , , , , | <b>1</b> |
|          | HEAD<br>(TETE)                                     |                          |              |            |                 |                            |   |             |               |   |            |          |        |  |      |          |             |          |
|          | <b>LEFT FRONT</b><br>(ANTERIEUR GAUCHE)            |                          |              |            |                 |                            |   |             |               |   |            |          |        |  |      |          |             |          |
| NNIDE C) | RIGHT FRONT<br>(ANTERIEUR DROIT)                   |                          |              |            |                 |                            |   |             |               |   |            |          |        |  |      |          |             |          |
|          | <b>LEFT BACK</b><br>(POSTERIEUR GAUCHE)            |                          |              |            |                 |                            |   |             |               |   |            |          |        |  |      |          |             |          |
|          | RIGHT BACK<br>(POSTERIEUR DROIT)                   |                          |              |            |                 |                            |   |             |               |   |            |          |        |  |      |          |             |          |
|          | BODY<br>(CORPS)                                    |                          |              |            |                 |                            |   |             |               |   |            |          |        |  |      |          |             |          |
|          | ACQUIRED MARKS<br>(MARQUES ACQUISES)               |                          |              |            |                 |                            |   |             |               |   |            |          |        |  |      |          |             |          |