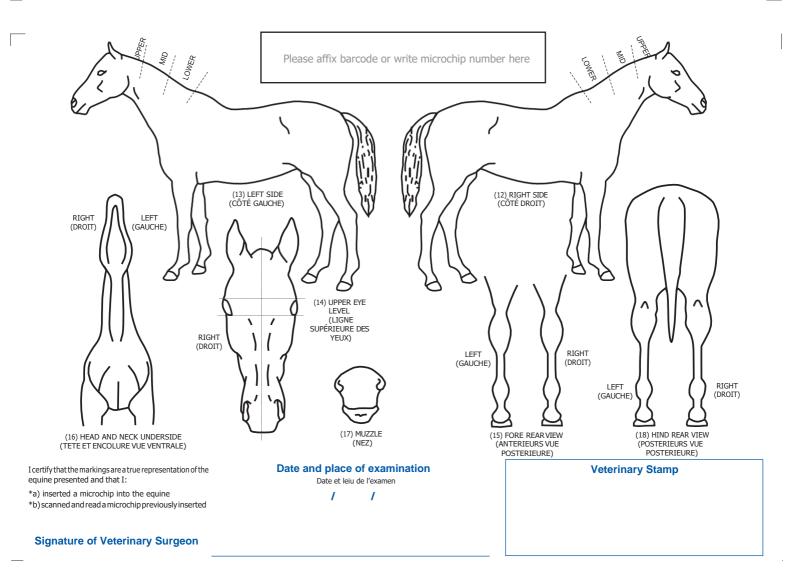

## BRITISH RIDING PONY PASSPORT

| PONY NAME (NOM): |                                                  |                                                           |   |   |   |            |               |   |   |            |   |   |                       |  |  |  |  |
|------------------|--------------------------------------------------|-----------------------------------------------------------|---|---|---|------------|---------------|---|---|------------|---|---|-----------------------|--|--|--|--|
| - 1              | UNIQUE EQUINE LIFE NUMBER                        | -                                                         | 8 | 2 | 6 | 0          | 3             | 7 | 0 | 1          | 1 | 0 |                       |  |  |  |  |
|                  | APPROXIMATE ADULT HEIGHT (RAILLE)                | SPECIES (RACE) (e.g. horse, pony etc) British Riding Pony |   |   |   | <b>(</b> ) | COLOUR (ROBE) |   |   | SEX (SEXE) |   |   | YEAR OF BIRTH (ANNEE) |  |  |  |  |
| LEGS (JAMBES)    | HEAD<br>(TETE)                                   |                                                           |   |   |   |            |               |   |   |            |   |   |                       |  |  |  |  |
|                  | LEFT FRONT<br>(ANTERIEUR GAUCHE)                 |                                                           |   |   |   |            |               |   |   |            |   |   |                       |  |  |  |  |
|                  | RIGHT FRONT<br>(ANTERIEUR DROIT)                 |                                                           |   |   |   |            |               |   |   |            |   |   |                       |  |  |  |  |
|                  | LEFT BACK<br>(POSTERIEUR GAUCHE)                 |                                                           |   |   |   |            |               |   |   |            |   |   |                       |  |  |  |  |
|                  | RIGHT BACK<br>(POSTERIEUR DROIT)                 |                                                           |   |   |   |            |               |   |   |            |   |   |                       |  |  |  |  |
|                  | BODY (including neck)<br>(CORPS)(COMPRIS LE COU) |                                                           |   |   |   |            |               |   |   |            |   |   |                       |  |  |  |  |
|                  | ACQUIRED MARKS<br>(MARQUES ACQUISES)             |                                                           |   |   |   |            |               |   |   |            |   |   |                       |  |  |  |  |