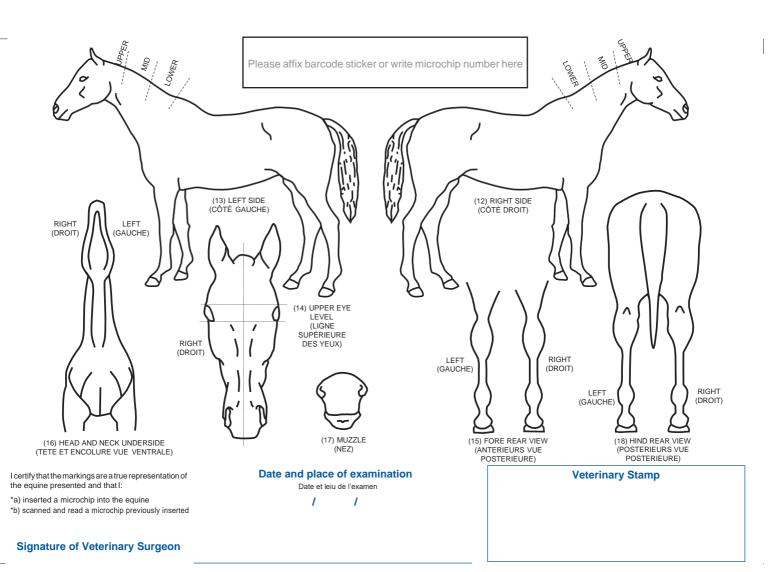

## **BRITISH RIDING PONY PASSPORT**

| F             | PONY NAME (NOM):                                  |                  |   |   |                        |   |            |               |   |   |            |  |   |                       |  |  |  |
|---------------|---------------------------------------------------|------------------|---|---|------------------------|---|------------|---------------|---|---|------------|--|---|-----------------------|--|--|--|
|               | JNIQUE EQUINE LIFE NUMBER                         |                  | 8 | 2 | 6                      | 0 | 3          | 7             | 0 |   |            |  |   |                       |  |  |  |
|               | APPROXIMATE ADULT HEIGHT<br>(RAILLE)              | SPECIES (RACE) ( |   |   | (e.g. horse, pony etc) |   | <b>(</b> ) | COLOUR (ROBE) |   |   | SEX (SEXE) |  | ) | YEAR OF BIRTH (ANNEE) |  |  |  |
|               | HEAD<br>(TETE)                                    |                  |   |   |                        |   | ·          |               |   | · |            |  |   |                       |  |  |  |
| LEGS (JAMBES) | <b>LEFT FRONT</b><br>(ANTERIEUR GAUCHE)           |                  |   |   |                        |   |            |               |   |   |            |  |   |                       |  |  |  |
|               | RIGHT FRONT<br>(ANTERIEUR DROIT)                  |                  |   |   |                        |   |            |               |   |   |            |  |   |                       |  |  |  |
|               | <b>LEFT BACK</b><br>(POSTERIEUR GAUCHE)           |                  |   |   |                        |   |            |               |   |   |            |  |   |                       |  |  |  |
|               | RIGHT BACK<br>(POSTERIEUR DROIT)                  |                  |   |   |                        |   |            |               |   |   |            |  |   |                       |  |  |  |
|               | BODY (including neck)<br>(CORPS) (COMPRIS LE COU) |                  |   |   |                        |   |            |               |   |   |            |  |   |                       |  |  |  |
|               | ACQUIRED MARKS<br>(MARQUES ACQUISES)              |                  |   |   |                        |   |            |               |   |   |            |  |   |                       |  |  |  |