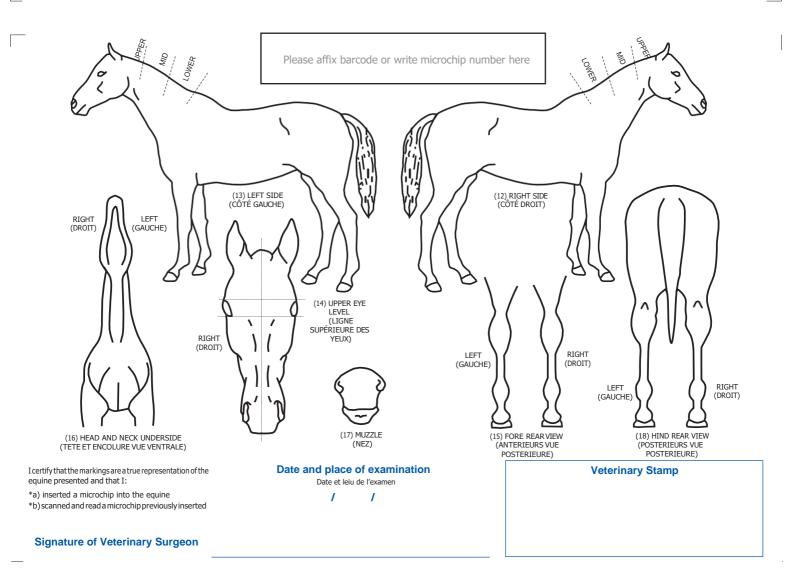

## BRITISH RIDING PONY PASSPORT

|               | PONY NAME (NOM):                                 |                                                           |   |   |   |   |    |               |   |   |            |   |  | _                     |   |  |  |
|---------------|--------------------------------------------------|-----------------------------------------------------------|---|---|---|---|----|---------------|---|---|------------|---|--|-----------------------|---|--|--|
| 1             | UNIQUE EQUINE LIFE NUMBER                        | -                                                         | 8 | 2 | 6 | 0 | 3  | 7             | 0 | 1 | 1          | 0 |  |                       |   |  |  |
| LEGS (JAMBES) | APPROXIMATE ADULT HEIGHT<br>(RAILLE)             | SPECIES (RACE) (e.g. horse, pony etc) British Riding Pony |   |   |   |   | E) | COLOUR (ROBE) |   |   | SEX (SEXE) |   |  | YEAR OF BIRTH (ANNEE) |   |  |  |
|               | HEAD<br>(TETE)                                   |                                                           |   |   |   |   |    |               |   |   |            |   |  |                       |   |  |  |
|               | LEFT FRONT<br>(ANTERIEUR GAUCHE)                 |                                                           |   |   |   |   |    |               |   |   |            |   |  |                       |   |  |  |
|               | RIGHT FRONT<br>(ANTERIEUR DROIT)                 |                                                           |   |   |   |   |    |               |   |   |            |   |  |                       |   |  |  |
|               | <b>LEFT BACK</b><br>(POSTERIEUR GAUCHE)          |                                                           |   |   |   |   |    |               |   |   |            |   |  |                       |   |  |  |
|               | RIGHT BACK<br>(POSTERIEUR DROIT)                 |                                                           |   |   |   |   |    |               |   |   |            |   |  |                       |   |  |  |
|               | BODY (including neck)<br>(CORPS)(COMPRIS LE COU) |                                                           |   | _ |   |   | _  |               |   |   |            |   |  |                       | _ |  |  |
|               | ACQUIRED MARKS<br>(MARQUES ACQUISES)             |                                                           |   |   |   |   |    |               |   |   |            |   |  |                       |   |  |  |