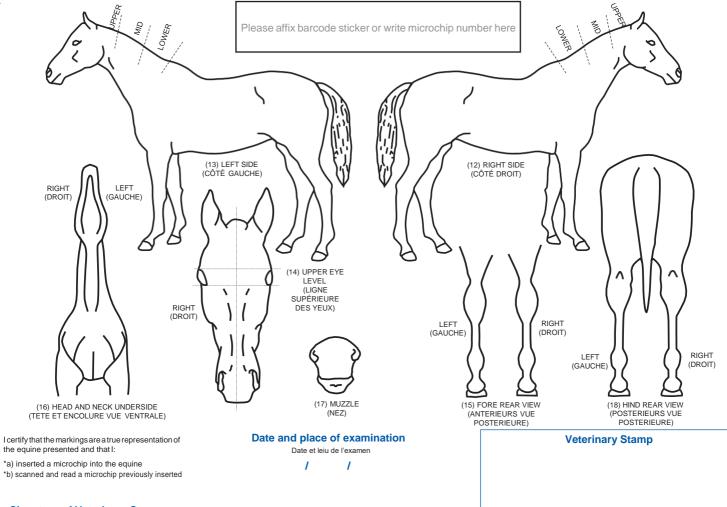

## **BRITISH RIDING PONY PASSPORT**

| Ρ             | ONY NAME (NOM):                                   |         |        |             |             |   |        |          |         |     |      |          |         |      |
|---------------|---------------------------------------------------|---------|--------|-------------|-------------|---|--------|----------|---------|-----|------|----------|---------|------|
| U             | NIQUE EQUINE LIFE NUMBER -                        | . 8     | 2      | 6           | 0           | 3 | 7      | 0        |         |     |      |          |         |      |
|               | APPROXIMATE ADULT HEIGHT<br>(RAILLE)              | SPECIES | (RACE) | (e.g. horse | e, pony etc | ) | COLOUF | R (ROBE) | SEX (SE | XE) | YEAF | R OF BIR | TH (ANN | IEE) |
|               | HEAD<br>(TETE)                                    |         |        |             |             |   |        |          |         |     |      |          |         |      |
|               | <b>LEFT FRONT</b><br>(ANTERIEUR GAUCHE)           |         |        |             |             |   |        |          |         |     |      |          |         |      |
| (MBES)        | <b>RIGHT FRONT</b><br>(ANTERIEUR DROIT)           |         |        |             |             |   |        |          |         |     |      |          |         |      |
| LEGS (JAMBES) | <b>LEFT BACK</b><br>(POSTERIEUR GAUCHE)           |         |        |             |             |   |        |          |         |     |      |          |         |      |
|               | <b>RIGHT BACK</b><br>(POSTERIEUR DROIT)           |         |        |             |             |   |        |          |         |     |      |          |         |      |
|               | BODY (including neck)<br>(CORPS) (COMPRIS LE COU) |         |        |             |             |   |        |          |         |     |      |          |         |      |
|               | ACQUIRED MARKS<br>(MARQUES ACQUISES)              |         |        |             |             |   |        |          |         |     |      |          |         |      |